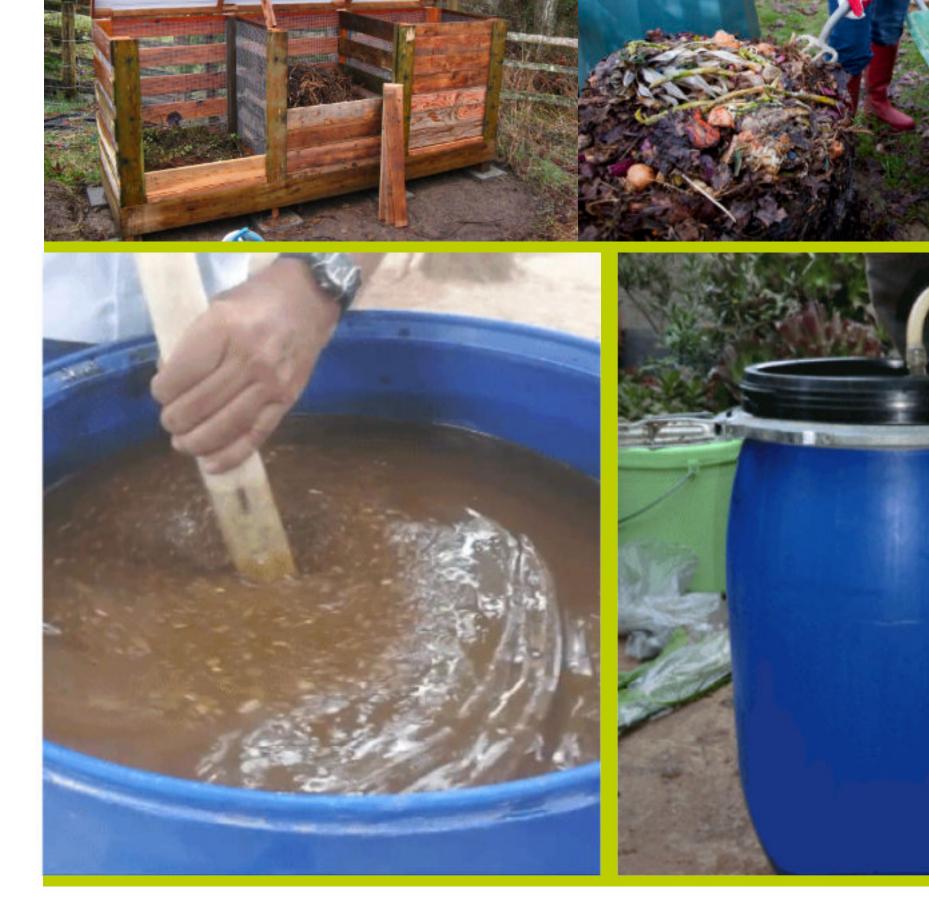

## SOIL REGENERATION

Within the organic processes of soil regeneration, BioFertilizers, produced from plant and animal waste, as well as Composting, are an important part.

Both processes allow the ecosystem to be enriched with adequate nutrients that plants and trees need, as well as the proliferation of beneficial microorganisms, contributing to the soil's trophic system.