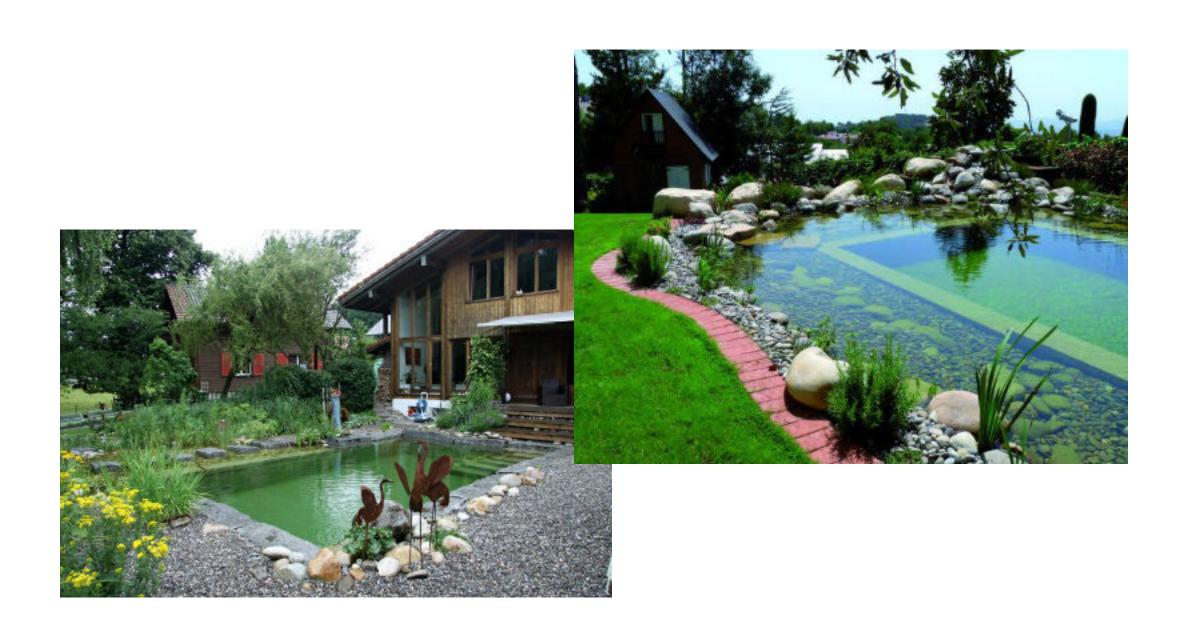

BIO POOLS

Development of Bio construction projects with ecological methods in tune with the natural environment and use of energy. From the evaluation, planning, design and construction with sustainable materials such as Earth, Bamboo, Wood, Containers among others.

- PURIFICATION RESERVOIRS
- PONDS
- SWALES (KEY LINE)
- RAINWATER