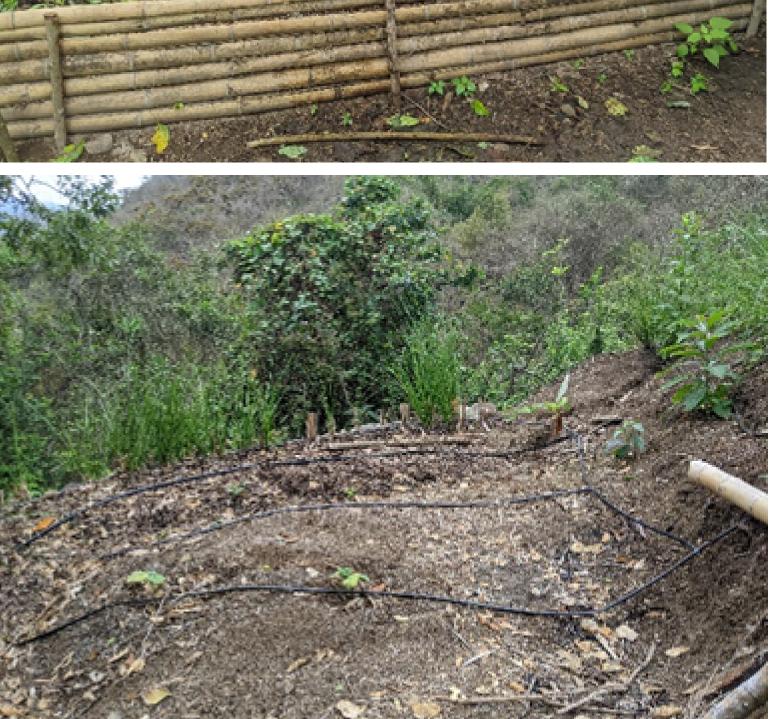

#### 7 · IRRIGATION SYSTEMS

- Design and istallation of irrigation systems
- Design of water systems.
   Collection and distribution of water

- PURIFICATION RESERVOIRS
- PONDS
- SWALES (KEY LINE)
- RAINWATER