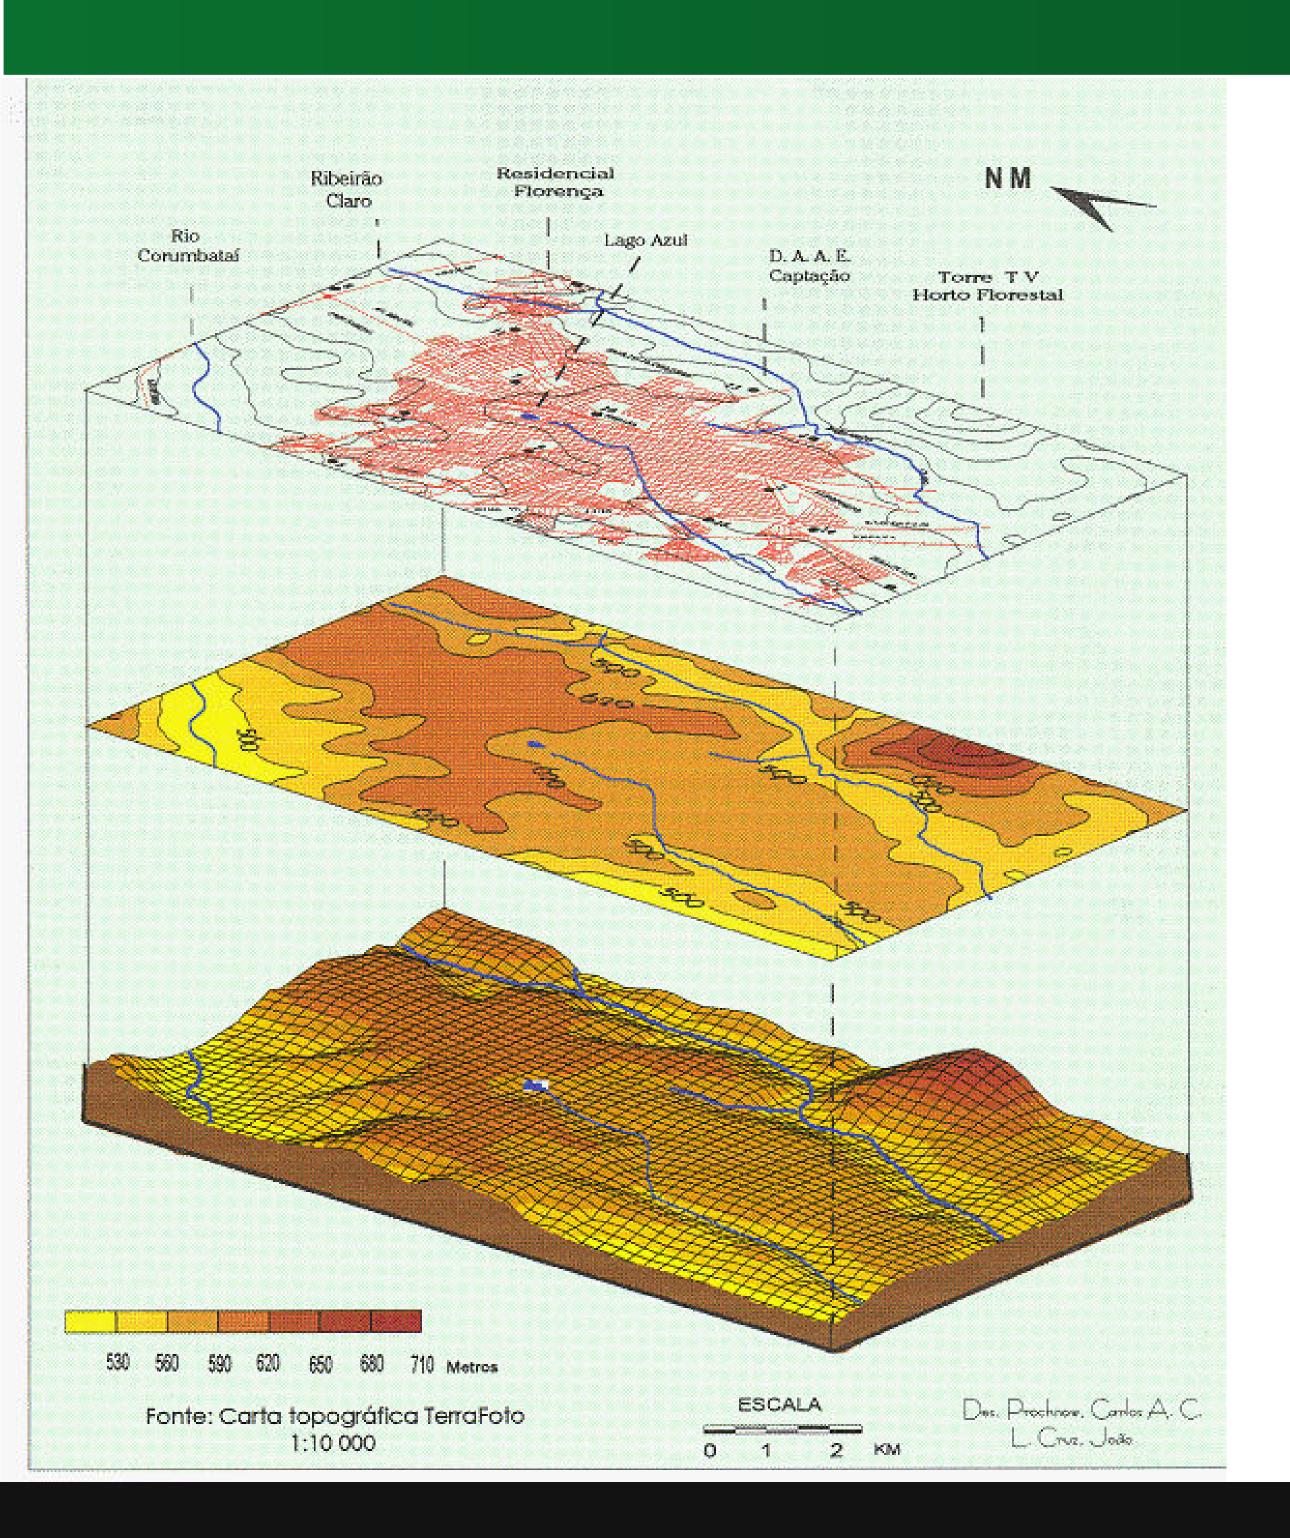

# TOPOGRAPHY

Topography with Total Station or Drone.

3D modeling and evaluation of the terrain for project development.