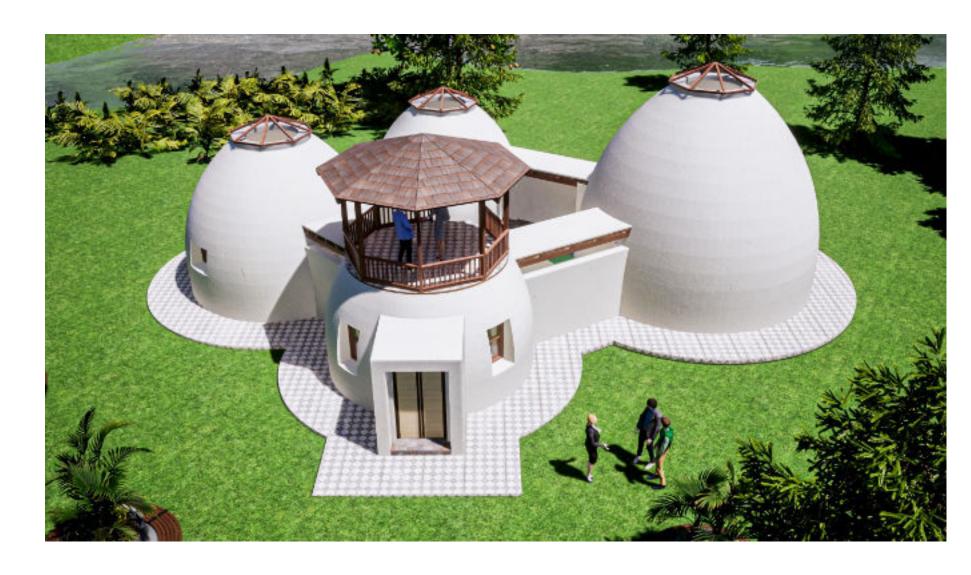

#### 2. BIO CONSTRUTION

- Constrution with earth (Adobe, Superadobe, COB, Bareque)
- Bamboo, Wood
- Geodesic Domes
- Containers
- Bio Pools

# BIO CONSTRUTION

SUPERADOBE

BAMBOO

GEODESIC DOMES

RENDERS

ADOBE

BAHAREQUE

CONTAINER

BIO POOLS

Development of Bio construction projects with ecological methods in tune with the natural environment and use of energy. From the evaluation, planning, design and construction with sustainable materials such as Earth, Bamboo, Wood, Containers among others.