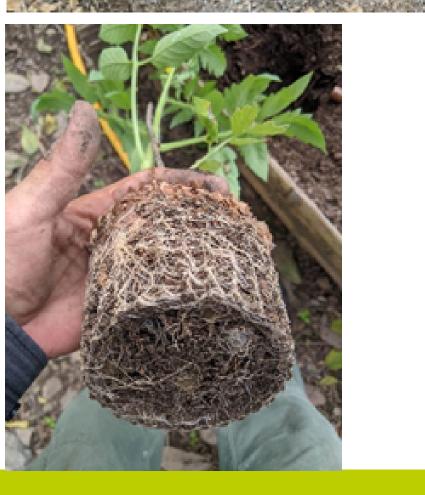

## SOIL REGENERATION

Within the organic processes of soil regeneration, BioFertilizers, produced from plant and animal waste, as well as Composting, are an important part.

Both processes allow the ecosystem to be enriched with adequate nutrients that plants and trees need, as well as the proliferation of beneficial microorganisms, contributing to the soil's trophic system.