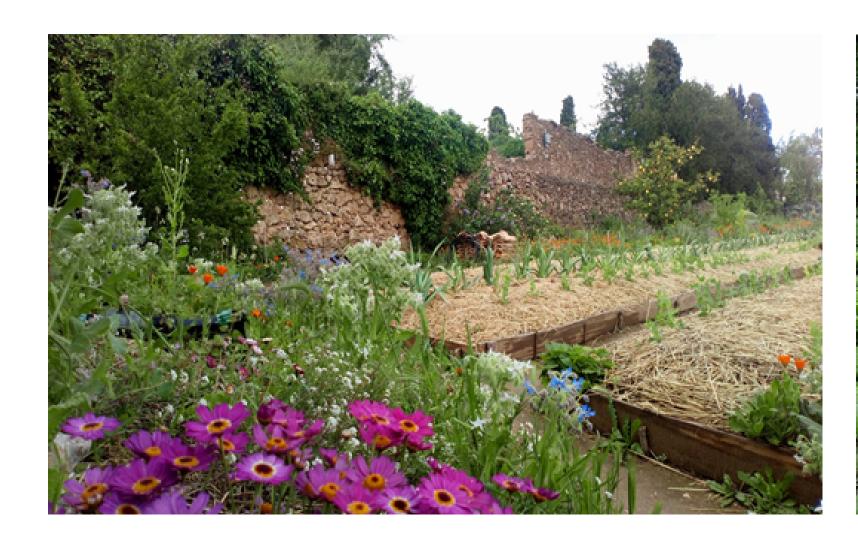

#### 1 · PERMACULTURE

Space Design
 Sustainable and Ecological

### PERMACULTURE

Permaculture is derived from: "Agriculture and Permanent Culture". With a sustainable agricultural base and an ethic of land use.

It is the science that, based on observation and analysis, seeks to imitate the patterns and relationships in nature, with the purpose of satisfying human needs in a sustainable way.