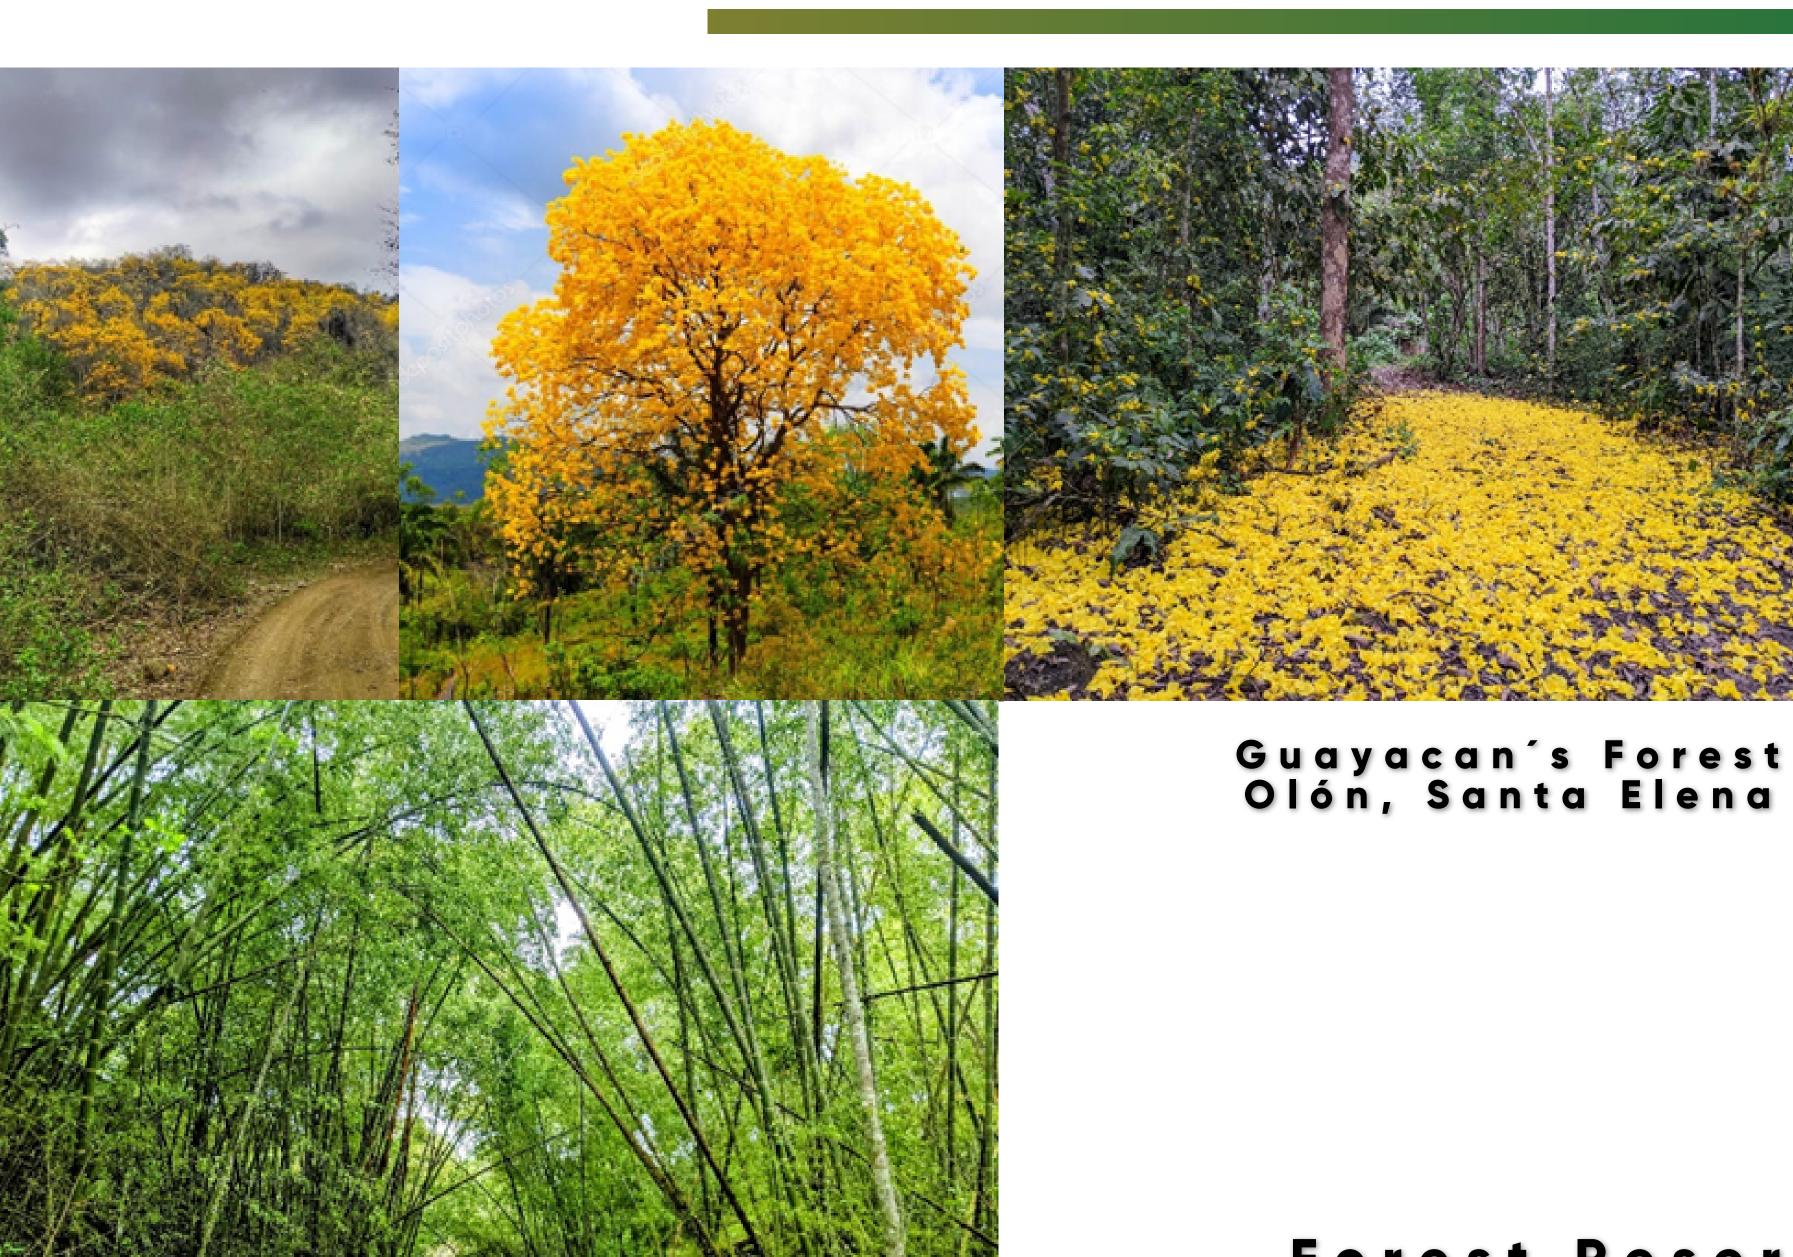

# FOREST SYSTEMS

Forest Reserve NATIVE FOREST Olón, Santa Elena

With innovative reforestation methods such as **MIYAWAKI**, supported by biotic studies of native species, creation of forest nurseries, greenhouses and organic seed banks, we support reforestation processes and the creation of Native, Edible and Secondary Forests.