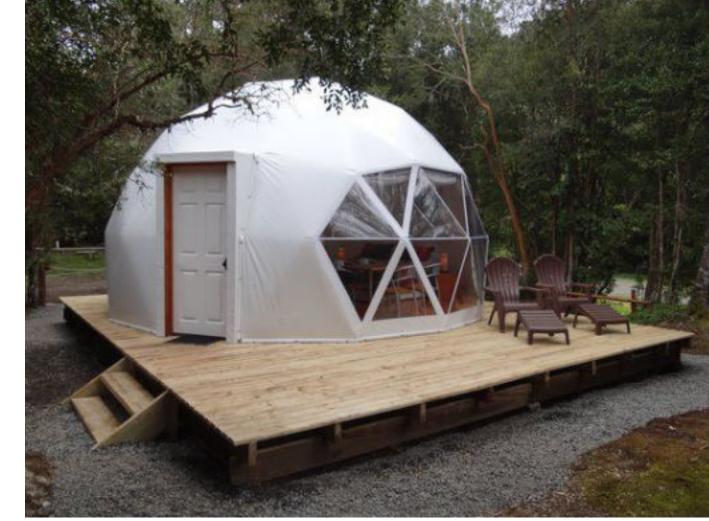

#### 2. BIO CONSTRUTION

- Constrution with earth (Adobe, Superadobe, COB, Bareque)
- Bamboo, Wood
- Geodesic Domes
- Containers
- Bio Pools

# BIO CONSTRUTION

SUPERADOBE

BAMBOO

GEODESIC DOMES

RENDERS

ADOBE

BAHAREQUE

CONTAINER

BIO POOLS

Development of Bio construction projects with ecological methods in tune with the natural environment and use of energy. From the evaluation, planning, design and construction with sustainable materials such as Earth, Bamboo, Wood, Containers among others.