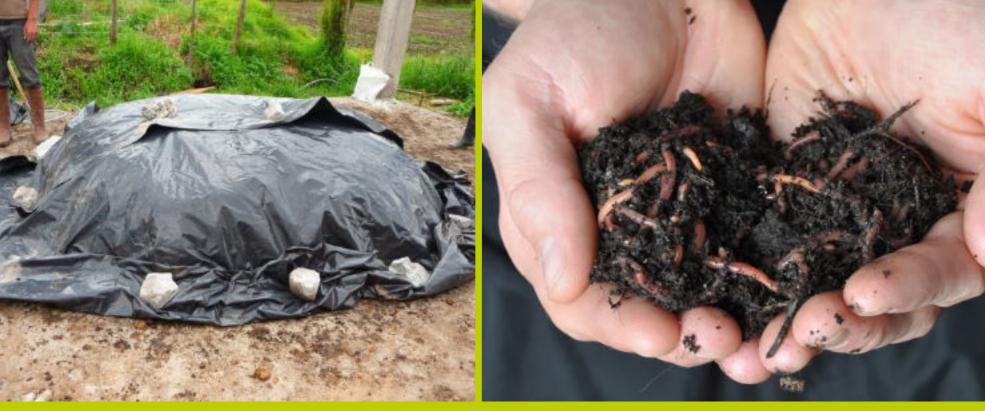

## SOIL REGENERATION

Within the organic processes of soil regeneration, BioFertilizers, produced from plant and animal waste, as well as Composting, are an important part.

Both processes allow the ecosystem to be enriched with adequate nutrients that plants and trees need, as well as the proliferation of beneficial microorganisms, contributing to the soil's trophic system.