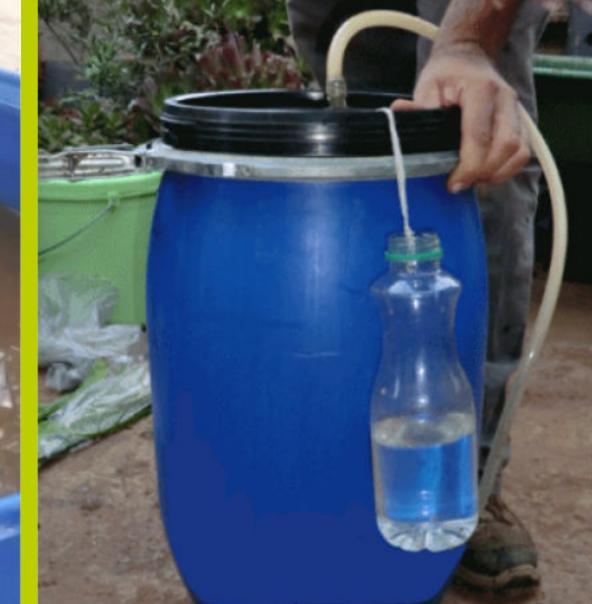

## SOIL REGENERATION

Within the organic processes of soil regeneration, BioFertilizers, produced from plant and animal waste, as well as Composting, are an important part.

Both processes allow the ecosystem to be enriched with adequate nutrients that plants and trees need, as well as the proliferation of beneficial microorganisms, contributing to the soil's trophic system.