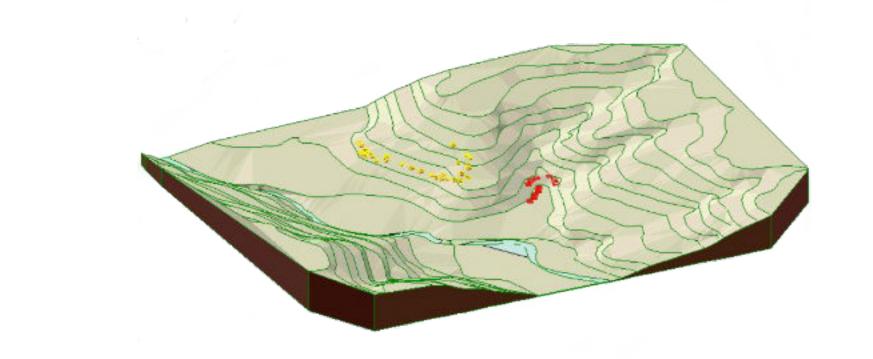

# TOPOGRAPHY

Topography with Total Station or Drone.

3D modeling and evaluation of the terrain for project development.