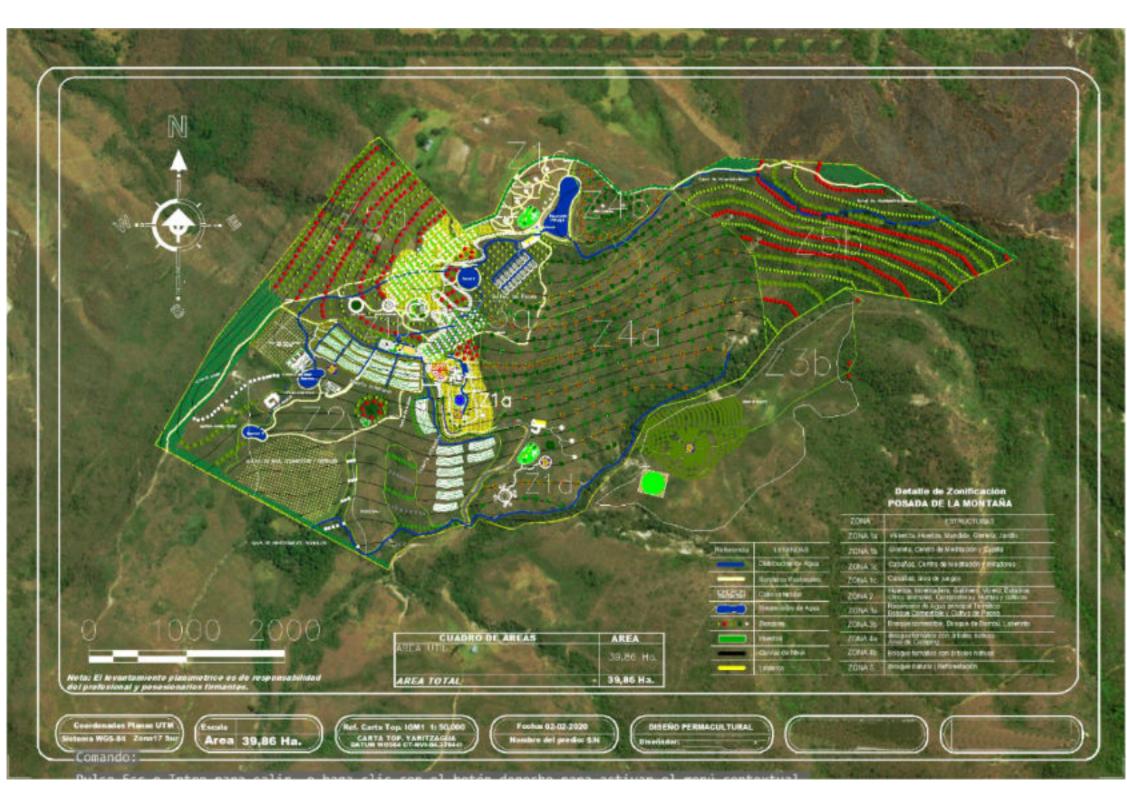

# Z3b **Z4** Z<sub>1</sub>b Z1a

### PERMACULTURE

Permaculture is derived from: "Agriculture and Permanent Culture". With a sustainable agricultural base and an ethic of land use.

It is the science that, based on observation and analysis, seeks to imitate the patterns and relationships in nature, with the purpose of satisfying human needs in a sustainable way.