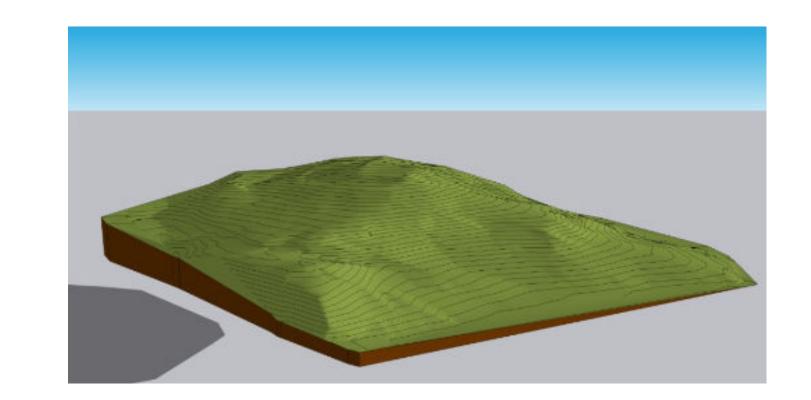

# TOPOGRAPHY

Topography with Total Station or Drone.

3D modeling and evaluation of the terrain for project development.