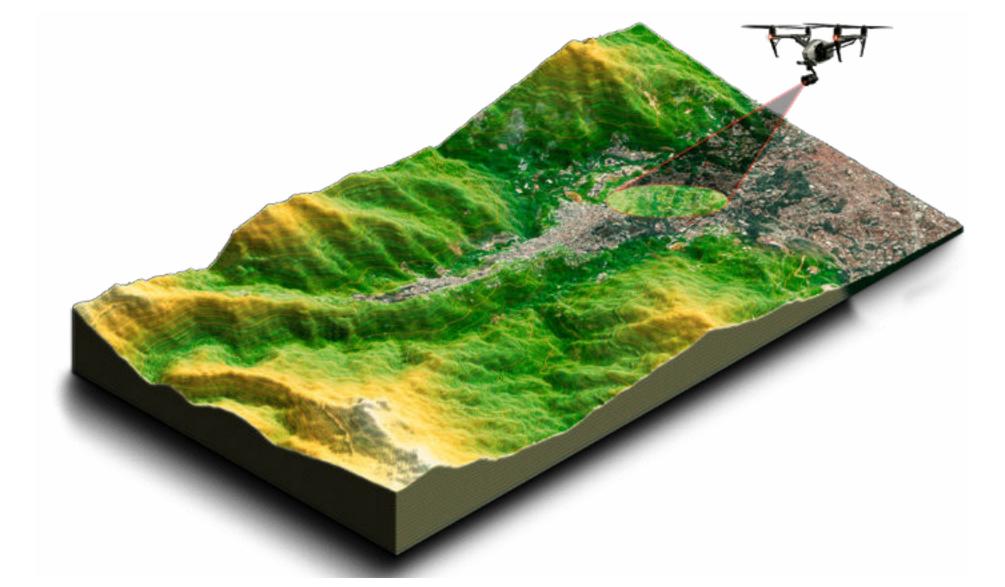

# TOPOGRAPHY

Topography with Total Station or Drone.

3D modeling and evaluation of the terrain for project development.