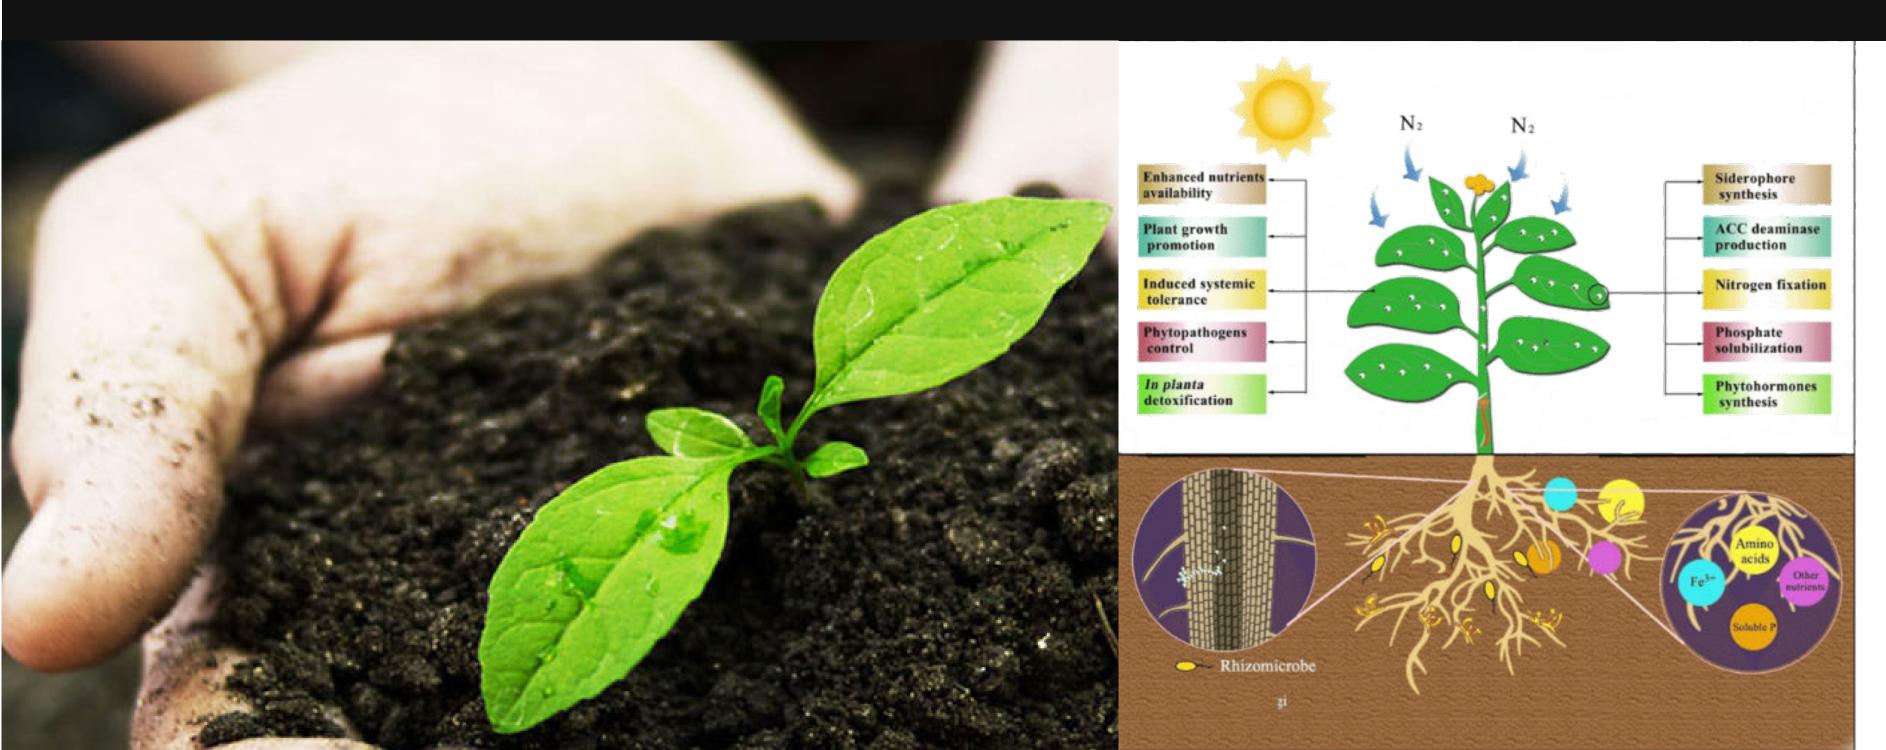

RGY

From residential systems to large energy projects.

We develop sustainable projects with the use of Renewable Energies.









Trained personnel for the sizing and installation of renewable energy projects. For all kinds of Off Grid and On Grid needs, temperature for swimming pools, solar-powered pumps, lights, water turbines, among other applications. We have international suppliers of recognized brands.



## SOIL REGENERATION



Within the organic processes of soil regeneration, BioFertilizers, produced from plant and animal waste, as well as Composting, are an important part.

Both processes allow the ecosystem to be enriched with adequate nutrients that plants and trees need, as well as the proliferation of beneficial microorganisms, contributing to the soil's trophic system.





















# FOREST SYSTEMS



Forest Reserve NATIVE FOREST Olón, Santa Elena

With innovative reforestation methods such as **MIYAWAKI**, supported by biotic studies of native species, creation of forest nurseries, greenhouses and organic seed banks, we support reforestation processes and the creation of Native, Edible and Secondary Forests.



















# TOPOGRAPHY

Topography with Total Station or Drone.

3D modeling and evaluation of the terrain for project development.