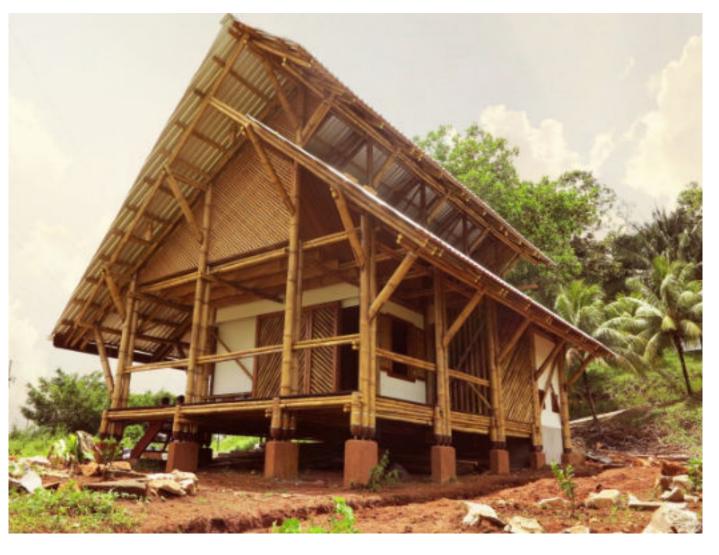

#### 2. BIO CONSTRUTION

- Constrution with earth (Adobe, Superadobe, COB, Bareque)
- Bamboo, Wood
- Geodesic Domes
- Containers
- Bio Pools

# BIO CONSTRUTION

SUPERADOBE

BAMBOO

GEODESIC DOMES

RENDERS

ADOBE

BAHAREQUE

CONTAINER

BIO POOLS

Development of Bio construction projects with ecological methods in tune with the natural environment and use of energy. From the evaluation, planning, design and construction with sustainable materials such as Earth, Bamboo, Wood, Containers among others.