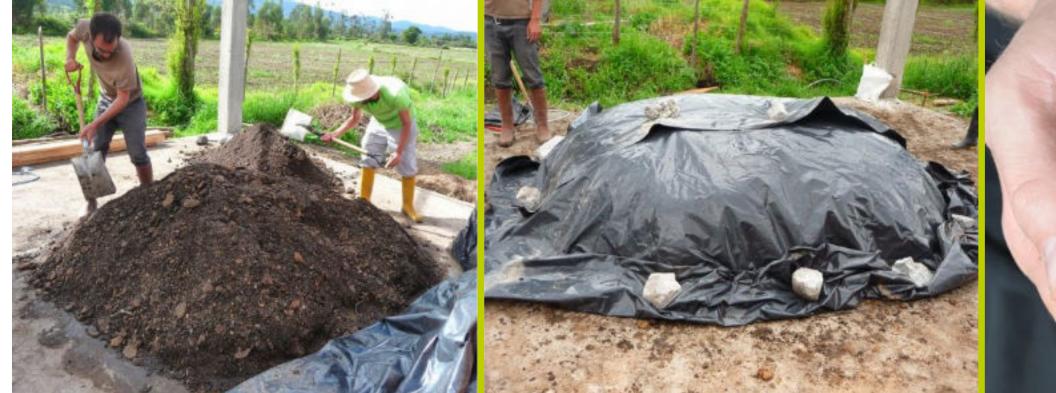

## SOIL REGENERATION

Within the organic processes of soil regeneration, BioFertilizers, produced from plant and animal waste, as well as Composting, are an important part.

Both processes allow the ecosystem to be enriched with adequate nutrients that plants and trees need, as well as the proliferation of beneficial microorganisms, contributing to the soil's trophic system.