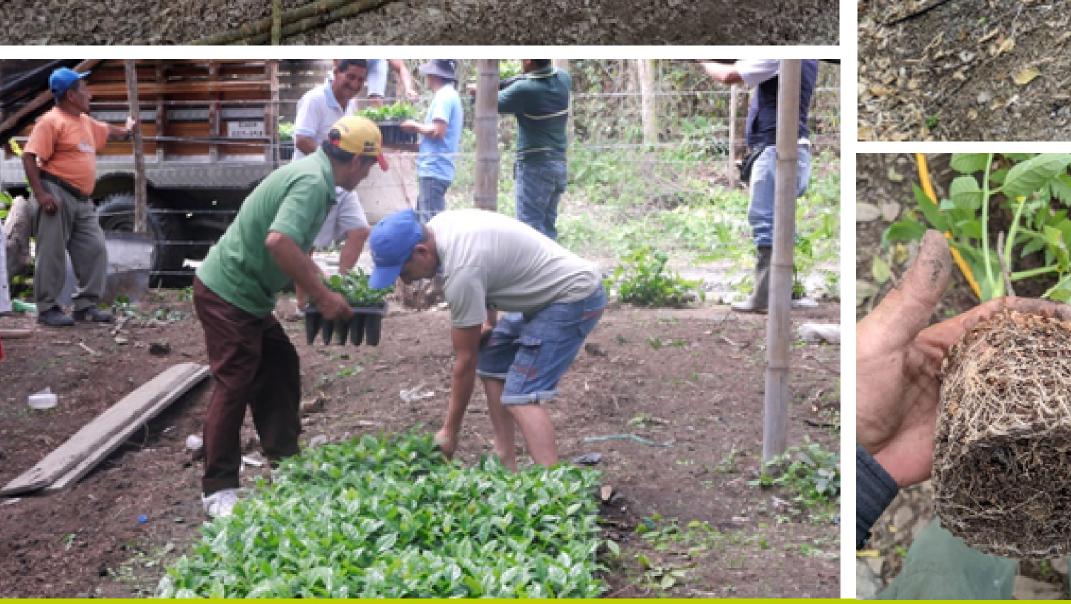

# FOREST SYSTEMS

Forest Reserve NATIVE FOREST Olón, Santa Elena

With innovative reforestation methods such as **MIYAWAKI**, supported by biotic studies of native species, creation of forest nurseries, greenhouses and organic seed banks, we support reforestation processes and the creation of Native, Edible and Secondary Forests.