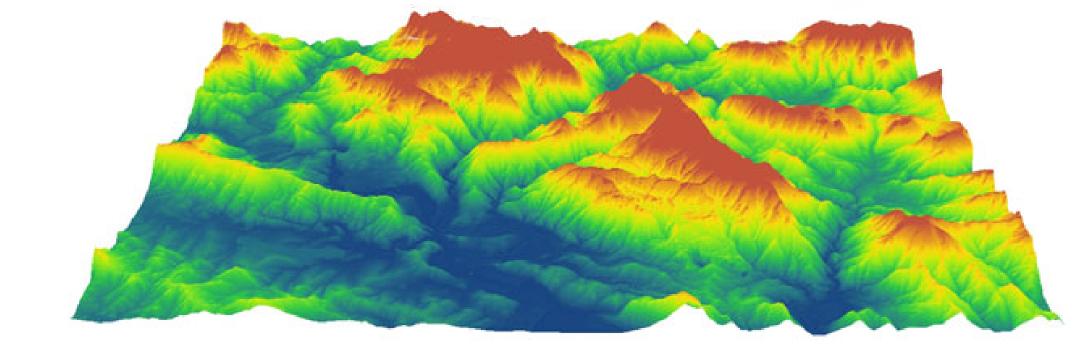

# TOPOGRAPHY

Topography with Total Station or Drone.

3D modeling and evaluation of the terrain for project development.