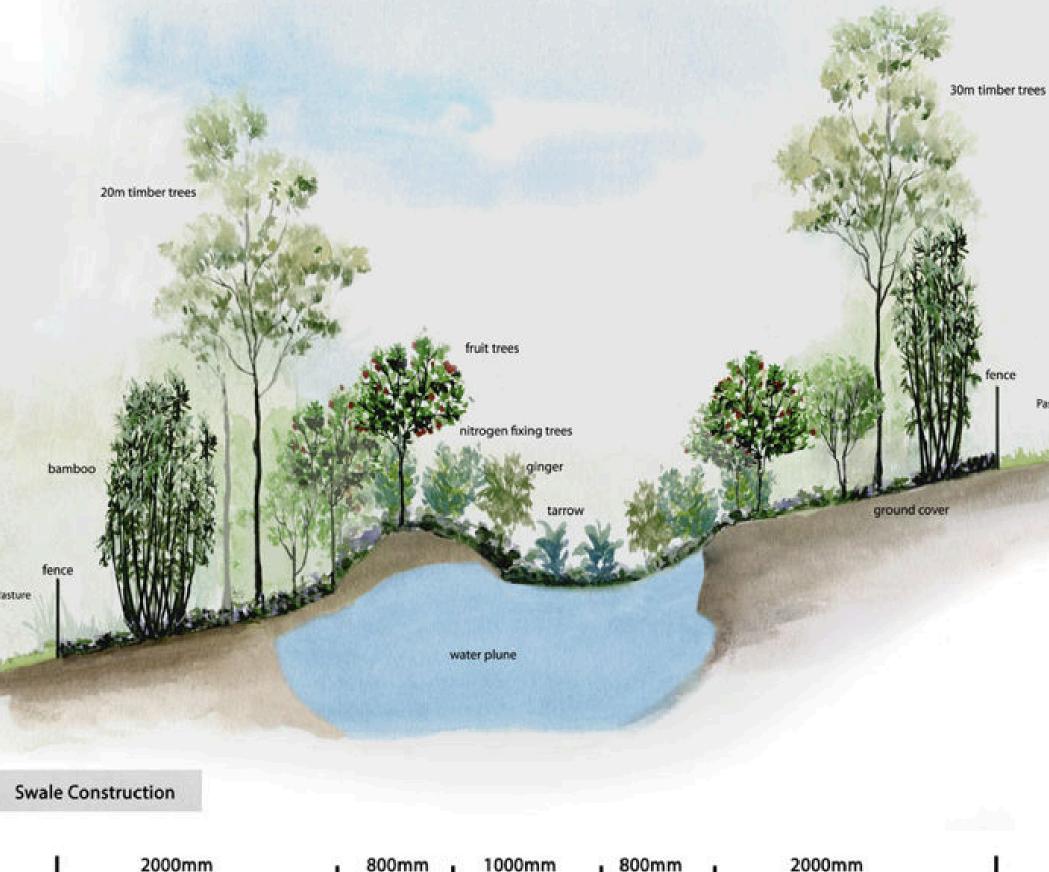

#### 3 · WATER COLLECTION AND TREATMENT

- Reservoirs
- Ponds
- Swales (Key Line)
- Rainwater

- PURIFICATION RESERVOIRS
- PONDS
- SWALES (KEY LINE)
- RAINWATER