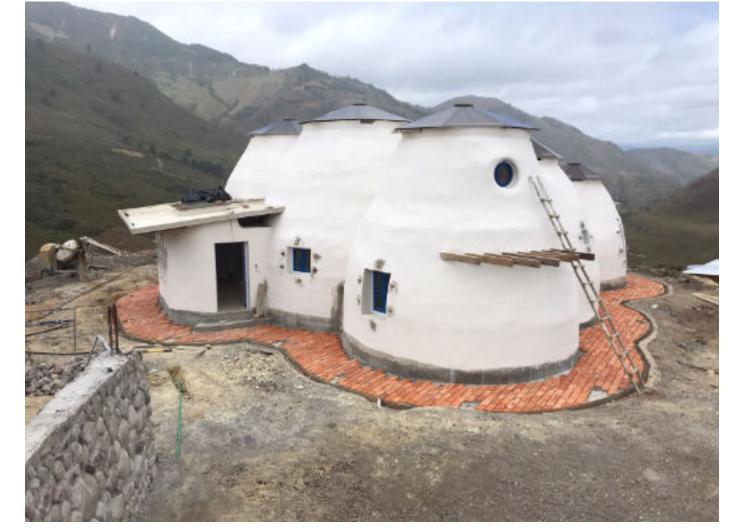

#### 2. BIO CONSTRUTION

- Constrution with earth (Adobe, Superadobe, COB, Bareque)
- Bamboo, Wood
- Geodesic Domes
- Containers
- Bio Pools

# BIO CONSTRUTION

SUPERADOBE

BAMBOO

GEODESIC DOMES

RENDERS

ADOBE

BAHAREQUE

CONTAINER

BIO POOLS

Development of Bio construction projects with ecological methods in tune with the natural environment and use of energy. From the evaluation, planning, design and construction with sustainable materials such as Earth, Bamboo, Wood, Containers among others.