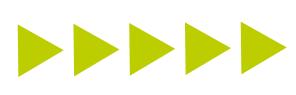

## SOIL REGENERATION

Within the organic processes of soil regeneration, BioFertilizers, produced from plant and animal waste, as well as Composting, are an important part.

Both processes allow the ecosystem to be enriched with adequate nutrients that plants and trees need, as well as the proliferation of beneficial microorganisms, contributing to the soil's trophic system.